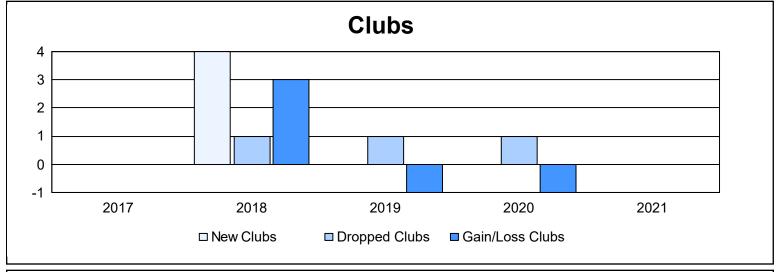

District 23 A As of June 2021 Cumulative

| Year      | New<br>Clubs | Dropped<br>Clubs | Gain/<br>Loss<br>Clubs | New<br>Members | Charter<br>Members | Reinstate<br>Members | Transfer<br>Members | Total<br>Member<br>Added | Total<br>Members<br>Dropped | Gain/<br>Loss<br>Members |
|-----------|--------------|------------------|------------------------|----------------|--------------------|----------------------|---------------------|--------------------------|-----------------------------|--------------------------|
| 2016-2017 | 0            | 0                | 0                      | 124            | 1                  | 4                    | 6                   | 135                      | 111                         | 24                       |
| 2017-2018 | 4            | 1                | 3                      | 139            | 77                 | 5                    | 4                   | 225                      | 187                         | 38                       |
| 2018-2019 | 0            | 1                | -1                     | 94             | 1                  | 5                    | 6                   | 106                      | 197                         | -91                      |
| 2019-2020 | 0            | 1                | -1                     | 52             | 1                  | 4                    | 4                   | 61                       | 133                         | -72                      |
| 2020-2021 | 0            | 0                | 0                      | 64             | 2                  | 2                    | 3                   | 71                       | 118                         | -47                      |
| Average   | 1            | 1                | 0                      | 95             | 16                 | 4                    | 5                   | 120                      | 149                         | -30                      |