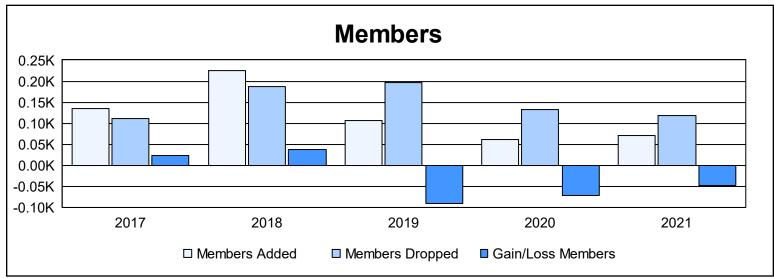

District 23 A As of June 2021 Cumulative

| Year      | New<br>Clubs | Dropped<br>Clubs | Gain/<br>Loss<br>Clubs | New<br>Members | Charter<br>Members | Reinstate<br>Members | Transfer<br>Members | Total<br>Member<br>Added | Total<br>Members<br>Dropped | Gain/<br>Loss<br>Members |
|-----------|--------------|------------------|------------------------|----------------|--------------------|----------------------|---------------------|--------------------------|-----------------------------|--------------------------|
| 2016-2017 | 0            | 0                | 0                      | 124            | 1                  | 4                    | 6                   | 135                      | 111                         | 24                       |
| 2017-2018 | 4            | 1                | 3                      | 139            | 77                 | 5                    | 4                   | 225                      | 187                         | 38                       |
| 2018-2019 | 0            | 1                | -1                     | 94             | 1                  | 5                    | 6                   | 106                      | 197                         | -91                      |
| 2019-2020 | 0            | 1                | -1                     | 52             | 1                  | 4                    | 4                   | 61                       | 133                         | -72                      |
| 2020-2021 | 0            | 0                | 0                      | 64             | 2                  | 2                    | 3                   | 71                       | 118                         | -47                      |
| Average   | 1            | 1                | 0                      | 95             | 16                 | 4                    | 5                   | 120                      | 149                         | -30                      |